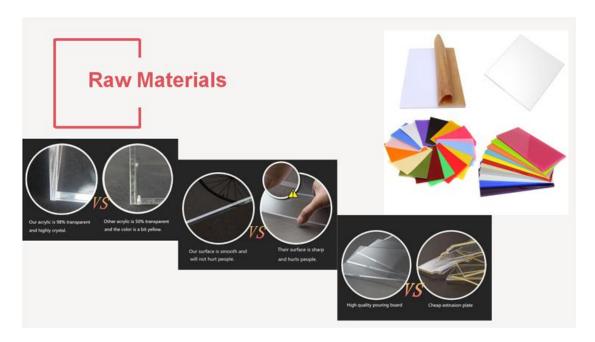

| Item name     | Manufacturer handmade customize acrylic photo frame |
|---------------|-----------------------------------------------------|
| Material      | 98% imported high quality acrylic                   |
| Size          | 178*127*16mm(customized)                            |
| Thickness     | 8+8mm(customized)                                   |
| Feature       | Eco-Friendly & fashionable                          |
| Color         | clear,as your request                               |
| Support       | OEM/ODM                                             |
| MOQ           | 100pcs                                              |
| Sample time   | 3-7 working days                                    |
| Delivery time | 7-30 working days                                   |