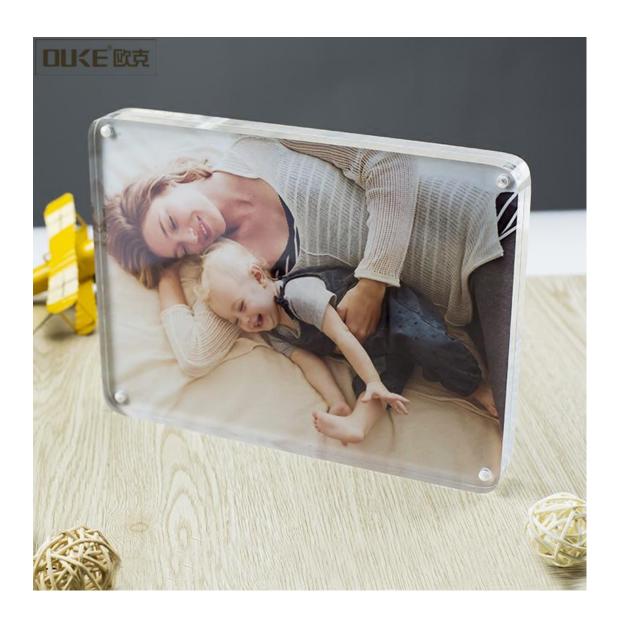

## Manufacturer handmade customize acrylic photo frame

They are great for displaying your favorite pictures of family, friends, special events, and pets on your refrigerator, locker, or any metal surface. Perfect as gifts to loved ones or for decorating your home and office.

Your custom acrylic photo frame is placed between two clear acrylic blocks which are held together securely by tiny but strong magnets. You can easily switch photos in your frame, depending on your mood.