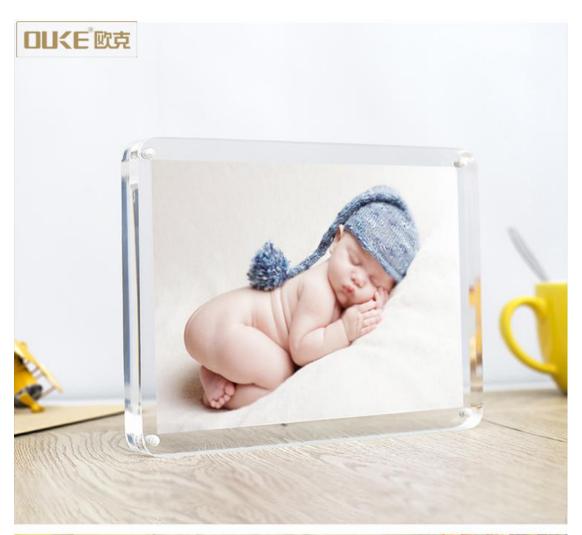

## Manufacturer handmade customize acrylic photo frame

They are great for displaying your favorite pictures of family, friends, special events, and pets on your refrigerator, locker, or any metal surface. Perfect as gifts to loved ones or for decorating your home and office.

Your custom acrylic photo frame is placed between two clear acrylic blocks which are held together securely by tiny but strong magnets. You can easily switch photos in your frame, depending on your mood.