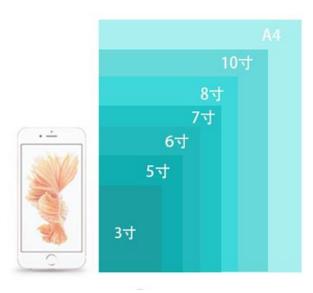

# Size chart

| Size |           |
|------|-----------|
| 5寸   | 89*127mm  |
| 6寸   | 102*152mm |
| 7寸   | 127*178mm |
| 8寸   | 152*203mm |
| 10寸  | 203*254mm |
| A4   | 210*297mm |
|      |           |