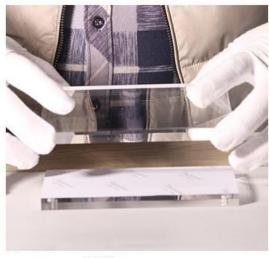

## Manufacturer handmade customize acrylic photo frame

They are great for displaying your favorite pictures of family, friends, special events, and pets on your refrigerator, locker, or any metal surface. Perfect as gifts to loved ones or for decorating your home and office.

Your custom acrylic photo frame is placed between two clear acrylic blocks which are held together securely by tiny but strong magnets. You can easily switch photos in your frame, depending on your mood.