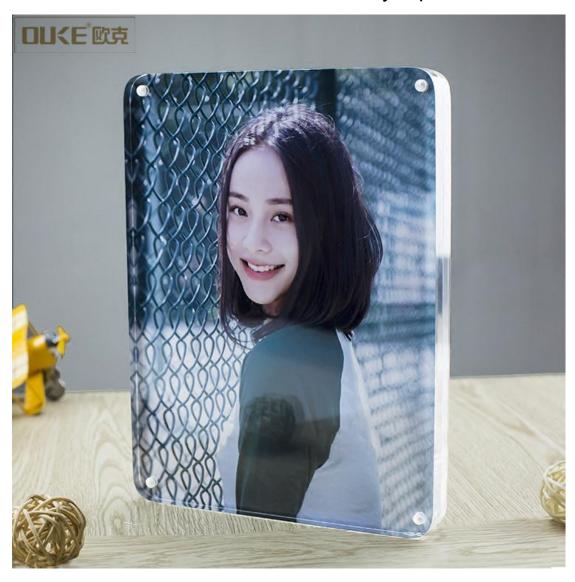

## Manufacturer handmade customize acrylic photo frame

They are great for displaying your favorite pictures of family, friends, special events, and pets on your refrigerator, locker, or any metal surface. Perfect as gifts to loved ones or for decorating your home and office.

Your custom acrylic photo frame is placed between two clear acrylic blocks which are held together securely by tiny but strong magnets. You can easily switch photos in your frame, depending on your mood.