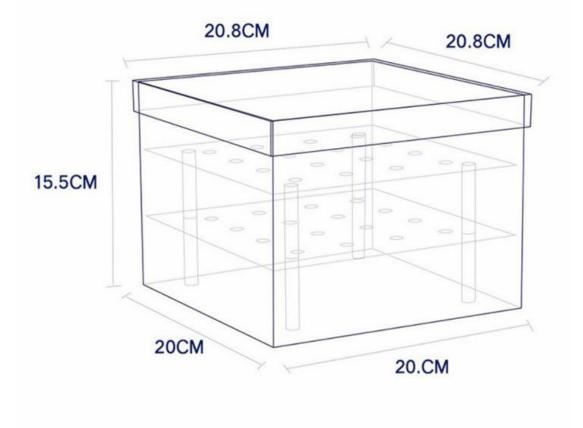

# Clear acrylic flowers box also could put into water to keep flowers fresh

1 Hole Size: 10\*10\*15.5 cm

9 Holes Size: 16\*16\*15.5 cm

16 Holes Size: 21\*21\*15.5 cm

25 Holes Size: 26\*26\*15.5 cm