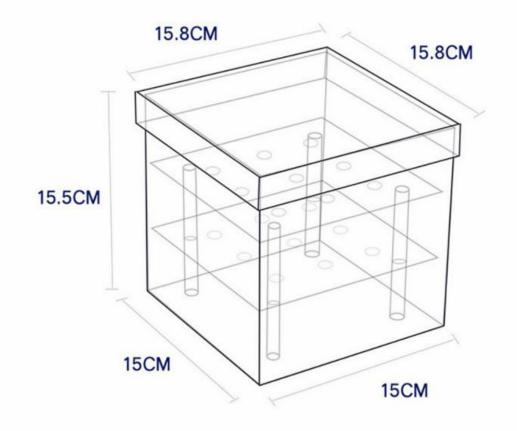

# Clear acrylic flowers box also could put into water to keep flowers fresh

1 Hole Size: 10\*10\*15.5 cm

9 Holes Size: 16\*16\*15.5 cm

16 Holes Size: 21\*21\*15.5 cm

25 Holes Size: 26\*26\*15.5 cm