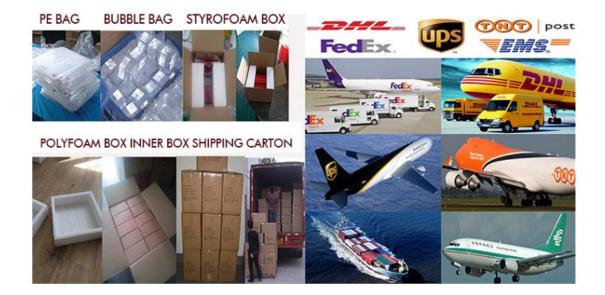

8.What is the shipping method?

1) For small samples orders, we used the international expresses, such as DHL, UPS, TNT, FedEx, etc.

2) For big orders, we ship them by sea.

### Packing and shipping of clear acrylic flowers box

| Packing       | individually in bubble wrap, then inner box, several boxes into a outer carton box. |
|---------------|-------------------------------------------------------------------------------------|
| Sample time   | 3-7days (differ from country via express).                                          |
| Delivery time | 15-35days(depends on quantity&season).                                              |
| Payment       | Sample charge is mold fee,30%deposit and balance before delivery for bulk order.    |
| Shipment      | Sea freight,airfreight,DHL,UPS,FedEx,TNT,EMSetc.                                    |