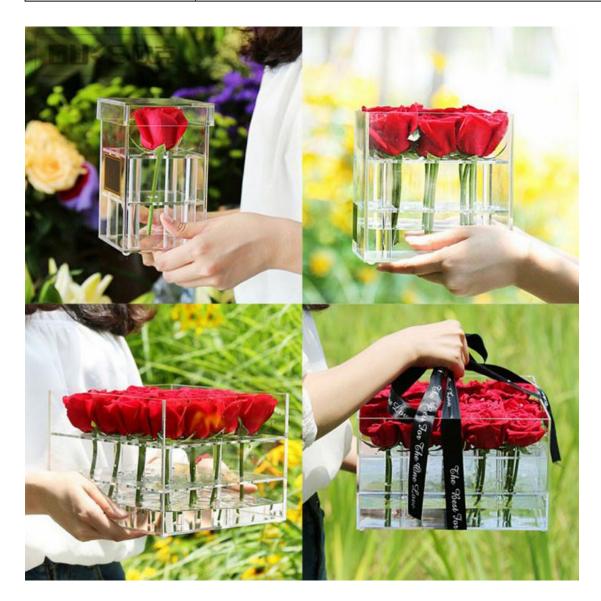

# Clear acrylic flowers box also could put into water to keep flowers fresh

1 Hole Size: 10\*10\*15.5 cm

9 Holes Size: 16\*16\*15.5 cm

16 Holes Size: 21\*21\*15.5 cm

25 Holes Size: 26\*26\*15.5 cm

### Clear acrylic flowers box characteristic

- 1. it is a durable product
- 2. Very easy to clean up
- 3. High Light Transparency just like Crystal
- 4 . Ult-most Weather ability and Chemical Resistance
- 5. Stable Color under outdoor exposure